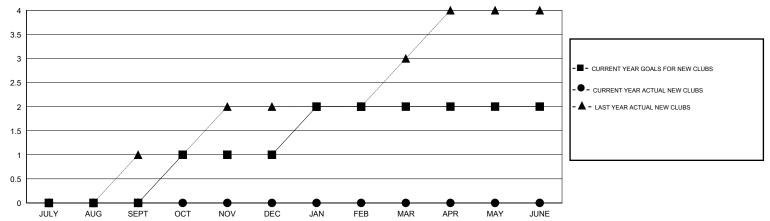

## **LOCATION NETHERLANDS**

GMT CA 4

|                       |                  | Clubs     |                  |                  | Members               |                    |                                     |                    |                  |
|-----------------------|------------------|-----------|------------------|------------------|-----------------------|--------------------|-------------------------------------|--------------------|------------------|
| RESULTS FOR 2016-2017 |                  |           |                  |                  | RESULTS FOR 2016-2017 |                    |                                     |                    |                  |
| QUARTER               | NEW CLUB<br>GOAL | NEW CLUBS | DROPPED<br>CLUBS | NET<br>GAIN/LOSS | QUARTER               | NEW MEMBER<br>GOAL | CHARTER AND<br>NEW MEMBERS<br>ADDED | DROPPED<br>MEMBERS | NET<br>GAIN/LOSS |
| JULY/AUG/SEPT         | 0                | 0         | 0                | 0                | JULY/AUG/SEPT         | -10                | 14                                  | 11                 | 3                |
| OCT/NOV/DEC           | 1                | 0         | 0                | 0                | OCT/NOV/DEC           | 10                 | 28                                  | 23                 | 5                |
| JAN/FEB/MAR           | 1                | 0         | 0                | 0                | JAN/FEB/MAR           | 20                 | 0                                   | 0                  | 0                |
| APR/MAY/JUNE          | 0                | 0         | 0                | 0                | APR/MAY/JUNE          | -20                | 0                                   | 0                  | 0                |

### GOALS AND ACTUAL NEW CLUBS CUMULATIVE