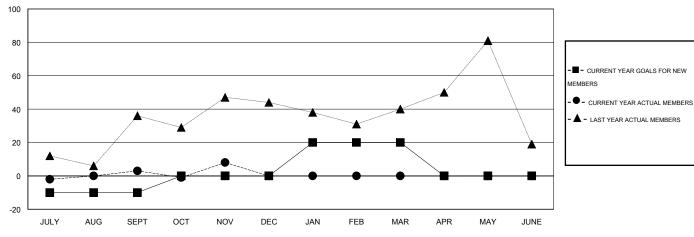

## **LOCATION NETHERLANDS**

GMT CA 4

|                       |                  | Clubs     |                  |                  | Members               |                    |                                     |                    |                  |
|-----------------------|------------------|-----------|------------------|------------------|-----------------------|--------------------|-------------------------------------|--------------------|------------------|
| RESULTS FOR 2016-2017 |                  |           |                  |                  | RESULTS FOR 2016-2017 |                    |                                     |                    |                  |
| QUARTER               | NEW CLUB<br>GOAL | NEW CLUBS | DROPPED<br>CLUBS | NET<br>GAIN/LOSS | QUARTER               | NEW MEMBER<br>GOAL | CHARTER AND<br>NEW MEMBERS<br>ADDED | DROPPED<br>MEMBERS | NET<br>GAIN/LOSS |
| JULY/AUG/SEPT         | 0                | 0         | 0                | 0                | JULY/AUG/SEPT         | -10                | 14                                  | 11                 | 3                |
| OCT/NOV/DEC           | 1                | 0         | 0                | 0                | OCT/NOV/DEC           | 10                 | 28                                  | 23                 | 5                |
| JAN/FEB/MAR           | 1                | 0         | 0                | 0                | JAN/FEB/MAR           | 20                 | 0                                   | 0                  | 0                |
| APR/MAY/JUNE          | 0                | 0         | 0                | 0                | APR/MAY/JUNE          | -20                | 0                                   | 0                  | 0                |

#### GOALS AND ACTUAL MEMBERS CUMULATIVE

| DROPPED CLUBS: 0 |    | 28 CLUBS OF 80 ADDED 1 OR MORE        | GENDER DISTRIBUTION   |                |         |
|------------------|----|---------------------------------------|-----------------------|----------------|---------|
|                  |    | NEW MEMBERS                           | MALE                  | 1,773 (85.20%) |         |
| DROPPED MEMBERS  |    |                                       | FEMALE                | 308 (14.80%)   |         |
| DECEASED         | 2  |                                       |                       |                |         |
| CLUB CANCELLED   | 0  | CLICK HERE FOR HEALTH ASSESSMENT DATA | FAMILY UNIT MEMBERS   |                | 10<br>5 |
| OTHER            | 32 |                                       | HEAD OF HOUSEHOLD     |                |         |
| TOTAL            | 34 |                                       | NON-HEAD OF HOUSEHOLD |                |         |